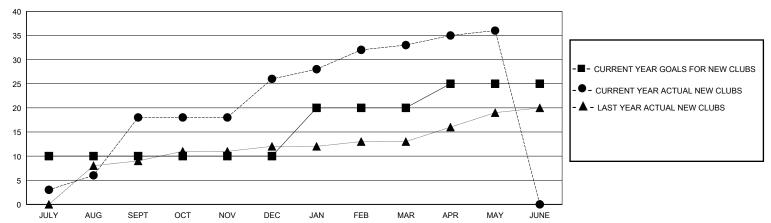

## GOALS AND ACTUAL NEW CLUBS CUMULATIVE

## District 325 H

Results as of: 5/31/2024

| GMT:                  |               |           | GMT CA        |                       |                       |                         |                                                    |  |
|-----------------------|---------------|-----------|---------------|-----------------------|-----------------------|-------------------------|----------------------------------------------------|--|
|                       | Club          | s         |               | Members               |                       |                         |                                                    |  |
| RESULTS FOR 2023-2024 |               |           |               | RESULTS FOR 2023-2024 |                       |                         |                                                    |  |
| QUARTER               | NEW CLUB GOAL | NEW CLUBS | DROPPED CLUBS | QUARTER MEMB          | ER GROWTH NET<br>GOAL | MEMBER GROWTH<br>ACTUAL | DROPPED<br>MEMBERS ACTUAL<br>(including transfers) |  |
| JULY/AUG/SEPT         | 10            | 18        | 3             | JULY/AUG/SEPT         | 180                   | 567                     | 129                                                |  |
| OCT/NOV/DEC           | 0             | 8         | 8             | OCT/NOV/DEC           | 0                     | 300                     | 220                                                |  |
| JAN/FEB/MAR           | 10            | 7         | 1             | JAN/FEB/MAR           | 180                   | 302                     | 50                                                 |  |
| APR/MAY/JUNE          | 5             | 3         | 1             | APR/MAY/JUNE          | 70                    | 93                      | 54                                                 |  |