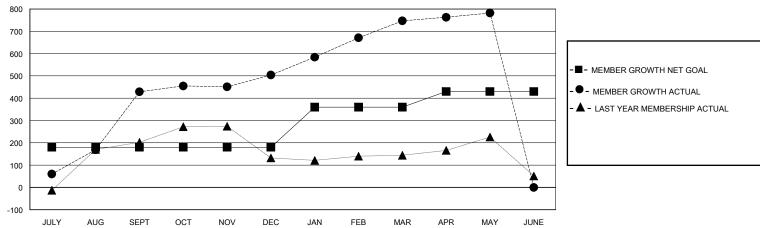

## GOALS AND ACTUAL MEMBERS CUMULATIVE

| DROPPED CLUBS: 13            |     | 93 CLUBS OF 132 ADDED 1 OR MORE NEW MEMBERS | GENDER DISTRIBUTION        |                |     |
|------------------------------|-----|---------------------------------------------|----------------------------|----------------|-----|
|                              |     |                                             | MALE                       | 2,010 (68.20%) |     |
|                              |     |                                             | FEMALE                     | 937 (31.80%)   |     |
| DROPPED MEMBERS              |     |                                             |                            | ,              |     |
| DECEASED                     | 0   | CLICK HERE FOR CUMULATIVE                   | TOTAL FAMILY UNIT MEMBERS  |                | 578 |
| CLUB CANCELLED 179 OTHER 274 |     | MEMBERSHIP DATA                             | FAMILY MEMBERS PAYING HALF |                | 000 |
|                              |     |                                             |                            |                | 336 |
| TOTAL                        | 453 |                                             |                            |                |     |

## District 325 H

Results as of: 5/31/2024

| GMT:                  |               |           | GMT CA        |                       |                       |                         |                                                    |  |
|-----------------------|---------------|-----------|---------------|-----------------------|-----------------------|-------------------------|----------------------------------------------------|--|
|                       | Club          | s         |               | Members               |                       |                         |                                                    |  |
| RESULTS FOR 2023-2024 |               |           |               | RESULTS FOR 2023-2024 |                       |                         |                                                    |  |
| QUARTER               | NEW CLUB GOAL | NEW CLUBS | DROPPED CLUBS | QUARTER MEMB          | ER GROWTH NET<br>GOAL | MEMBER GROWTH<br>ACTUAL | DROPPED<br>MEMBERS ACTUAL<br>(including transfers) |  |
| JULY/AUG/SEPT         | 10            | 18        | 3             | JULY/AUG/SEPT         | 180                   | 567                     | 129                                                |  |
| OCT/NOV/DEC           | 0             | 8         | 8             | OCT/NOV/DEC           | 0                     | 300                     | 220                                                |  |
| JAN/FEB/MAR           | 10            | 7         | 1             | JAN/FEB/MAR           | 180                   | 302                     | 50                                                 |  |
| APR/MAY/JUNE          | 5             | 3         | 1             | APR/MAY/JUNE          | 70                    | 93                      | 54                                                 |  |